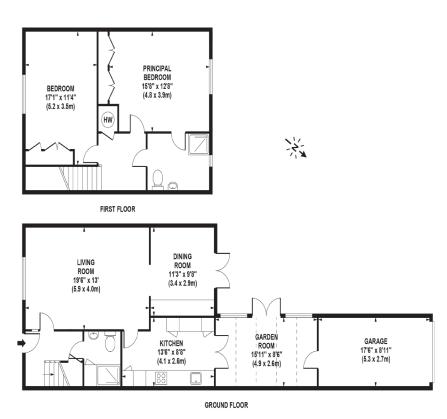

## RICE+ROMAN

Mytchett Heath, Camberley

**GU16 6DP** 

Living Area Mytchett Heath, Mytchett, Camberley, Surrey

ADDDOV ODGC INTEDNAL EL COD ADEA 4407 CO ET / 400 CO M

- Exclusive For Those Over 55s
- Two Double Bedroom Cottage
- · Attached Garage
- · Patio Garden
- Guest Suite and Laundry Facilities
- Resident Estate Manager