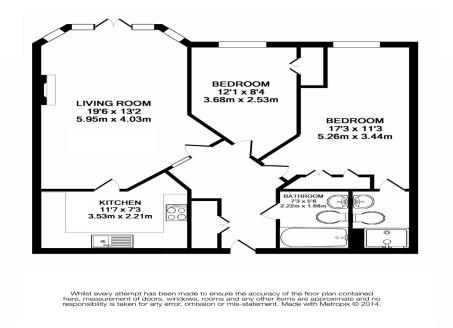

## 51 Hinchley Manor, Manor Road North, Hinchley Wood, Esher KT10 0AT

INTERNAL FLOOR AREA (APPROX.) 724 sq ft/ 67.2 sq m

- Exclusively For Those Aged 55+
- Master Bedroom with with En-Suite
- · Modern Kitchen
- Guest Suite Available
- On Site Management
- · Short Walk To Local Shops