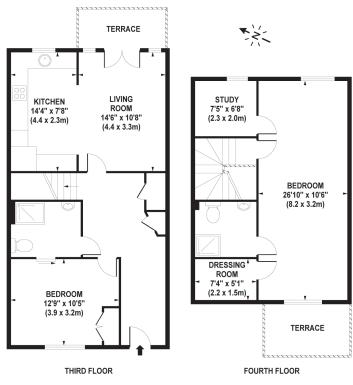

## RICE+ROMAN

Mulberry House, Ascot

SL5 OFJ

Living Area Lynwood Village, Rise Road, Sunninghill, Ascot Berkshire

APPROX. GROSS INTERNAL FLOOR AREA 1134 SQ FT / 105 SQ M

- Two double bedrooms
- · Separate terrace off master bedroom
- 2 Bathrooms
- · Resident and guest parking
- Excellent condition throughout
- · Exceptional facilities on offer