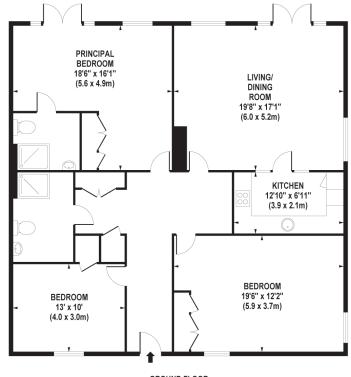

## SL5 OFH

Living Area Lynwood Village, Rise Road, Sunninghill, Ascot Berkshire

GROUND FLOOR

- Three double bedroom
- Two Bathrooms
- Private garden
- Secure underground parking
- Excellent condition throughout
- Exceptional facilities on offer