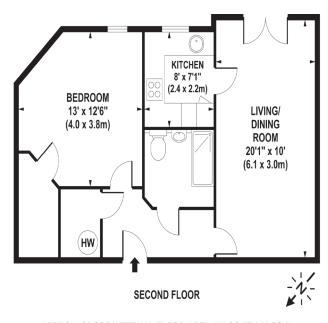

## APPROX. GROSS INTERNAL FLOOR AREA 570 SQ FT / 53 SQ M

Whilst every attempt has been made to ensure the accuracy of the floorplan contained here, measurements of doors, windows and rooms are approximate and no responsibility is taken for any error omission or mis-statement. These plans are for representation purposes only and should be used as such by any prospective purchaser / tenant. The services, systems and appliances listed in this specification have not been tested and no guarantee as to their operating ability or their efficiency can be given