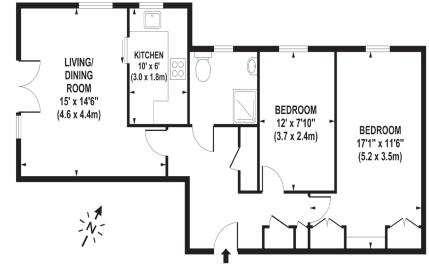

## St Georges Court

Living Area St Georges Court, St Georges Road, Addlestone

FIRST FLOOR

## APPROX. GROSS INTERNAL FLOOR AREA 661 SQ FT / 61 SQ M

Whilst every attempt has been made to ensure the accuracy of the floorplan contained here, measurements of doors, windows and rooms are approximate and no responsibility is taken for any error omis-statement. These plans are for representation purposes only and should be used as such by any prospective purchaser / tenant. The services, systems and appliances listed in this specification have not been tested and no guarantee as to their operating ability or their efficiency can be given