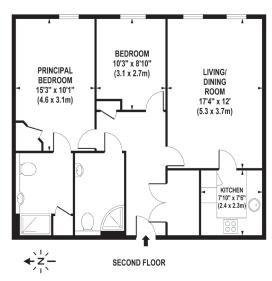

## APPROX. GROSS INTERNAL FLOOR AREA 781 SQ FT / 73 SQ M

Whilst every attempt has been made to ensure the accuracy of the floorpian contained here, measurements of doors, windows and rooms are approximate and no responsibility is taken for any error omission or mis-statement. These plans are for representation purposes only and should be used as such by any prospective purchaser / tenant. The services, systems and appliances listed in this specification have not been tested and no guarantee as to their operating ability or their efficiency can be given