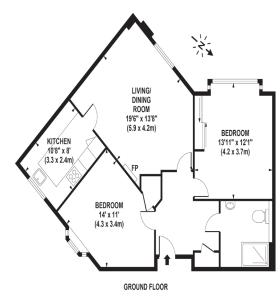

## APPROX. GROSS INTERNAL FLOOR AREA 789 SQ FT / 73 SQ M

Whilst every attempt has been made to ensure the accuracy of the floorpian contained here, measurements of doors, windows and rooms are approximate and no responsibility is taken for any error orinision or mis-statement. These plans are for representation purposes only and should be used as such by any prospective proclaser (irenarc The services systems and splanness listed in this specification have not been tested and no guarantee as to their operating ability or their efficiency can be given