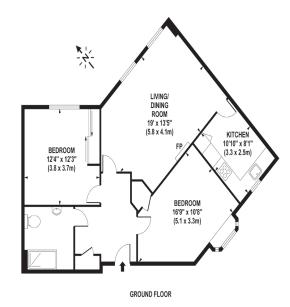

## APPROX. GROSS INTERNAL FLOOR AREA 832 SQ FT / 77 SQ M

Whilst every attempt has been made to ensure the accuracy of the floorpian contained here, measurements of doors, windows and comes are approximate and no responsibility is taken for any error omission on insidatement. These plans are for representation purposes only and should be used as such any perspective purchaser of tenant. The services, systems and appliances lated in this specification have not been lasted and no guarantee as to their operating ability or their efficiency can be given