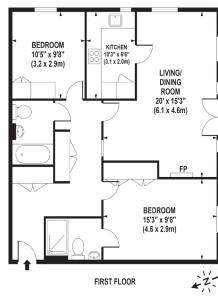

## APPROX. GROSS INTERNAL FLOOR AREA 825 SQ FT / 77 SQ M

Whilst every attempt has been made to ensure the accuracy of the floorpian contained here, measurements of doors, windows and rooms are approximate and no responsibility is taken for any error omission or ms-statement. These plans are for representation purposes only and should be used as such by any proposely purchase? Heard. The services, systems and applicance listed in this specification have not been tested and no guarantee as to their operating ability or their efficiency can be given