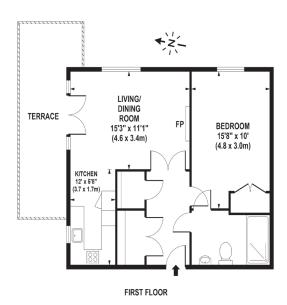

## APPROX. GROSS INTERNAL FLOOR AREA 567 SQ FT / 53 SQ M

Whilst every attempt has been made to ensure the accuracy of the floorplan contained here, measurements of doors, windows and rooms are approximate and no responsibility is taken for any error omission or mis statement. These plans are for representation purposes only and should be used as such by any prospective purchaser / tenant. The services, systems and appliances listed in this specification have not been tested and no guarantee as to their operating ability or their efficiency can be given