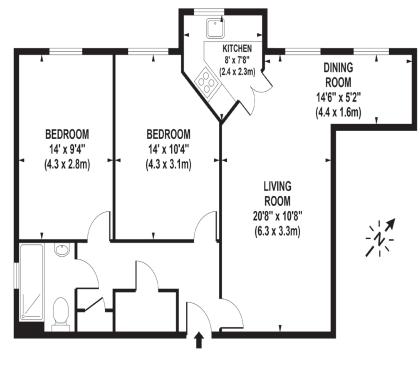

## Gibson Court, Esher

Living Area Gibson Court, Manor Road North, Esher, Surrey, KT10 OAW

FIRST FLOOR

APPROX. GROSS INTERNAL FLOOR AREA 711 SQ FT / 66 SQ M

- Exclusively For Those Aged 60+ Years
- Two Bedrooms Corner Apartment
- Bright & Spacious Reception Room
- Views Over Communal Garden
- Residents' Lounge
- Excellent Local Amenities