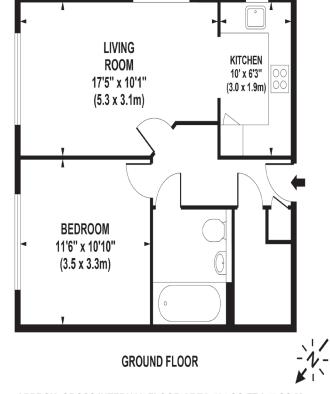

## The Firs, Esher

Living Area The Firs, Firs Close, Esher, Surrey, KT10 ONW

APPROX. GROSS INTERNAL FLOOR AREA 504 SQ FT / 47 SQ M

- Exclusively For Those Aged 55+ Years Of
- Ground Floor Apartment
- Naturally Bright Apartment
- Utilities Included In Service Charge
- Residents' Lounge
- Resident And Guest Parking