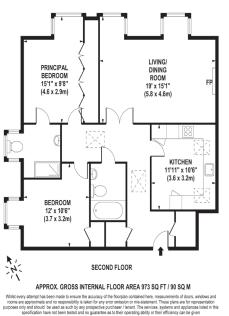

Price: £495,000 Service Charge: £4,440 PA Ground Rent: £250 PA Other Charges: N/A Lease Length: 982 Years Left Tenure: Leasehold