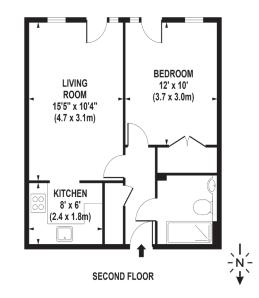

#### APPROX. GROSS INTERNAL FLOOR AREA 446 SQ FT / 41 SQ M

Whilst every attempt has been made to ensure the accuracy of the floorplan contained here, measurements of doors, windows and rooms are approximate and no responsibility is taken for any error omision or mis-statement. These plans are for representation purposes only and should be used as such by any prospective purchaser / tenant. The services, systems and appliances listed in this specification have not been tested and no guarantee as to their operating ability or their efficiency can be given