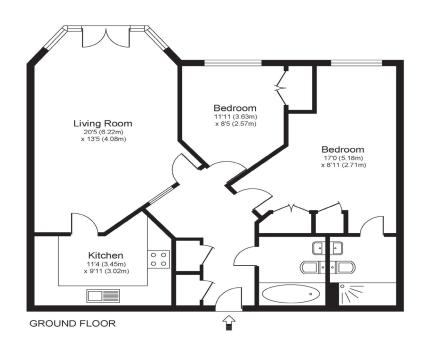

## HINCHLEY MANOR, MANOR ROAD NORTH, ESHER, KT10

- Exclusively For Those Aged 55+
- Ground Floor Apartment
- Direct Access To Private Patio
- Guest Suite Available
- · Communal Lounge & Gardens
- · Short Walk To Local Shops

Price: £425, 000

Service Charge: £4,606 PA Ground Rent: £624 PA Other Charges: N/A

Lease Length: 984 years left

Tenure: Leasehold