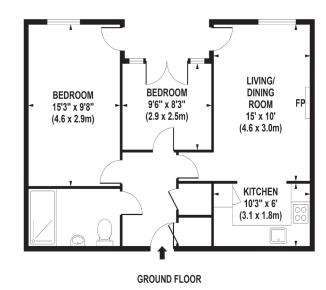

## APPROX. GROSS INTERNAL FLOOR AREA 600 SQ FT / 56 SQ M

Whilst every attempt has been made to ensure the accuracy of the floorplan contained here, measurements of doors, windows and rooms are approximate and no responsibility is taken for any error omission or mis-statement. These plans are for representation purposes only and should be used as such by any prospective purchaser / tenant. The services, systems and appliances listed in this specification have not been tested and no guarantee as to their operating ability or their efficiency can be given