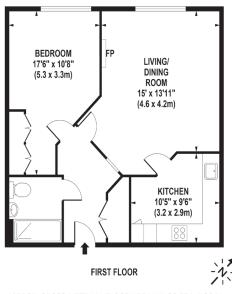

## APPROX. GROSS INTERNAL FLOOR AREA 619 SQ FT / 58 SQ M

Whilst every attempt has been made to ensure the accuracy of the floorplan contained here, measurements of doors, windows and rooms are approximate and no responsibility is taken for any error omission or mis-statement. These plans are for representation purpose only and should be used as such by any prospective purchaser / tenant. The services, systems and appliances listed in this specification have not been tested and no guarantee as to their operating ability or their efficiency can be given