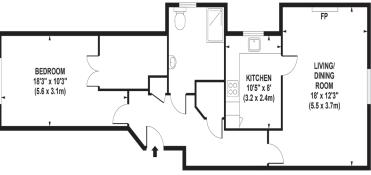

#### APPROX. GROSS INTERNAL FLOOR AREA 743 SQ FT / 69 SQ M

Whilst every attempt has been made to ensure the accuracy of the floorplan contained here, measurements of doors, windows and rooms are approximate and no responsibility is taken for any error omission or mis-statement. These plans are for representation purposes only and should be used as such by any prospective purchaser / tenant. The services, systems and appliances listed in this specification have not been tested and no guarantee as to their operating ability or their efficiency can be given