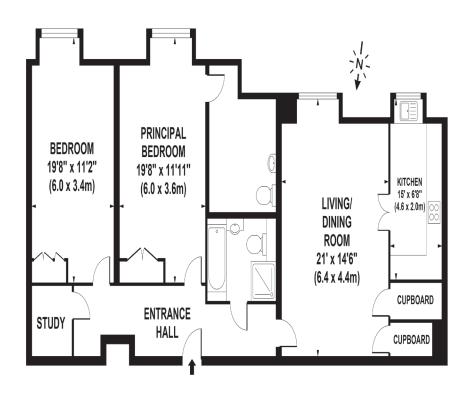

## RICE+ROMAN

Barnes Wallis Court

KT14 7HJ

Living Area
Barnes Wallis Court, West Byfleet, Surrey

APPROX. GROSS INTERNAL FLOOR AREA 1200 SQ FT / 111 SQ M

- Over 65's Retirement Apartment
- Penthouse Apartment
- · South Facing Aspect
- Residents & Guest Parking
- •On Site Restaurant & Guest Suite
- On Site Management 24/7