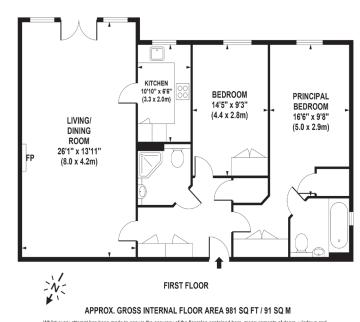

## RICE+ROMAN

Pegasus Court, Leatherhead

KT22 8SY

Living Area Pegasus Court, Epsom Road, Leatherhead, Surrey

Whilst every attempt has been made to ensure the accuracy of the floorplan contained here, measurements of doors, windows and rooms are approximate and no responsibility is taken for any error omission or mis-statement. These plans are for representation purposes only and should be used as such by any prospective purchaser / tenant. The services, systems and appliances listed in this specification have not been tested and no guarantee as to their operating ability or their efficiency can be given