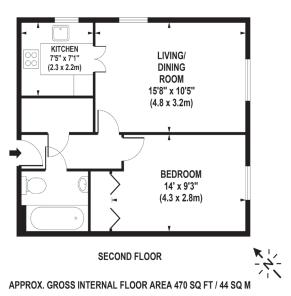

## RICE+ROMAN

Saddlers Court, Epsom

KT18 7PS

Living Area Saddlers Court, Mount Hill, Epsom, Surrey

Whilst every attempt has been made to ensure the accuracy of the floorplan contained here, measurements of doors, windows and rooms are approximate and no responsibility is taken for any error omission or mis-statement. These plans are for representation purpose only and should be used as such by any prospective purchaser / tenant. The services, systems and appliances listed in this specification have not been tested and no guarantee as to their operating ability or their efficiency can be given