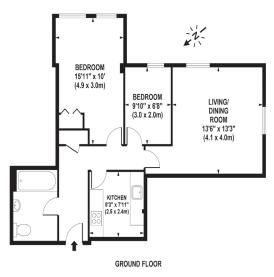

## APPROX. GROSS INTERNAL FLOOR AREA 630 SQ FT / 59 SQ M

Whilst every attempt has been made to ensure the accuracy of the floorplan contained here, measurements of doors, windows and rooms are approximate and no responsibility is taken for any error omission or mis-statement. These plans are for representation purposes only and should be used as such by any prospective purposes or the acceptance purposes or the acceptance as the purpose of the purpose or the purpose of the purpo