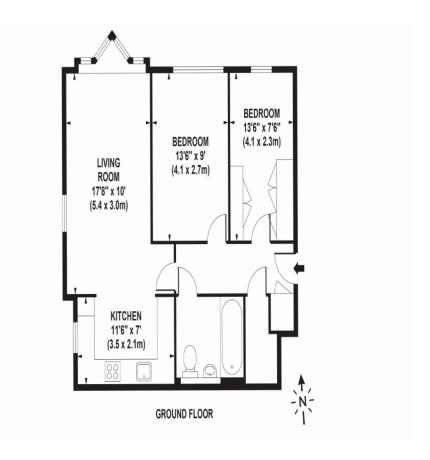

## RICE+ROMAN

The Firs, Esher

KT10 ONW

Living Area The Firs, Firs Close, Esher, Surrey, KT10 ONW

- Exclusively For Those Aged 55+ Years
- Shared ownership (70%)
- Two Double bedroom
- Good condition throughout
- · Residents' Lounge
- · Resident And Guest Parking