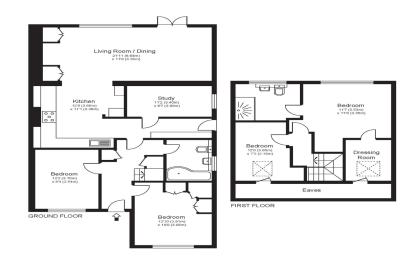

## FOXLAKE ROAD, WEST BYFLEET, KT14

Approximate Gross Internal Floor Area: 124 m sq / 1335 sq ft

Whilst every attempt has been made to ensure the accuracy of the floor plan contained here, measurements of doors, windows and rooms are approximate no responsibility is taken for any error, omission or misstatements. These plans are not to scale and are for representation purposes only as defined by RIC Code of Measuring Practice and should be used as such by any prospective purchaser. Specifically no guarantee is given on total square footage of the property if quoted on this plan. Any figure given is for initial guidance only and should not be died on as a basis of valuation.