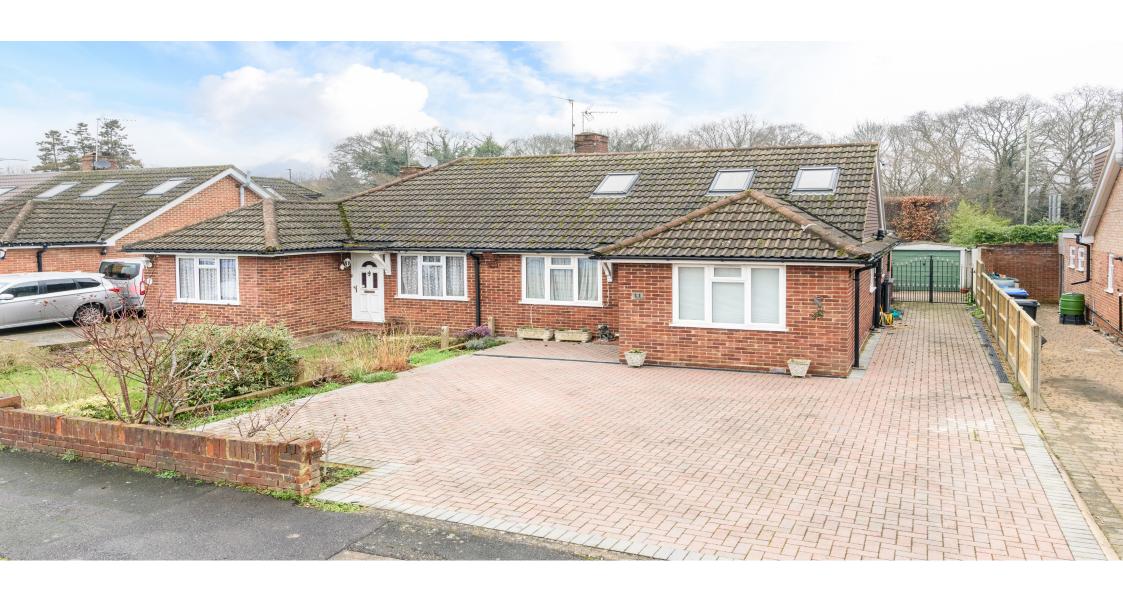

## RICE+ROMAN

Foxlake Road, West Byfleet

KT14 7PW

Living Area Foxlake Road, West Byfleet, Surrey, KT14 7PW

- · Semi Detached Bungalow
- Four Bedrooms
- · Open Plan Kitchen Diner
- Utility Room & Study
- · Large Rear Garden
- ·Off Street Parking & Garage

Price: £585,000.00 Tenure: Freehold EPC Rating: C

For more information please contact: