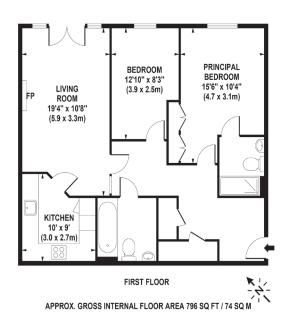

## RICE+ROMAN

Hinchley Manor, Esher

KT10 OAT

Kitchen Area Hinchley Manor, Manor Road North, Esher, Surrey

Whilst every attempt has been made to ensure the accuracy of the floorplan contained here, measurements of doors, windows and rooms are approximate and no responsibility is taken for any error omission or mis-statement. These plans are for representation purpose only and should be used as such by any prospective purchaser / tenant. The services, systems and appliances listed in this specification have not been tested and no guarantee as to their operating ability or their efficiency can be given