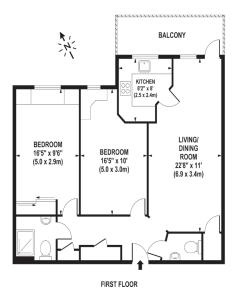

## APPROX. GROSS INTERNAL FLOOR AREA 760 SQ FT / 71 SQ M

Whitel every attempt has been made to ensure the accuracy of the floorplan contained here, measurements of doors, windows and rooms are approximate and no responsibility is taken for any error omission or mis-statement. These plans are for representation purposes only and should be used as such by any prospective purchaser / tenant. The envirors, systems and appliances listed in this specification have not been tested and no guarantee as to their operating ability or their efficiency can be given