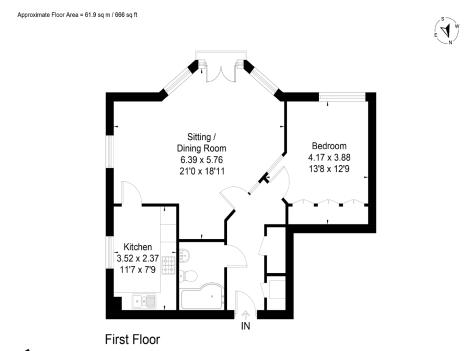

## RICE+ROMAN

Hinchley Manor, Esher

KT10 OAT

Living Area Hinchley Manor, Manor Road North, Esher, Surrey

- Exclusively For Those Aged 55+
- · One Bedroom, First Floor Apartment
- · Views Over Communal Gardens
- Lift Access To All Floors
- · On Site Management
- Short Walk To Local Shops