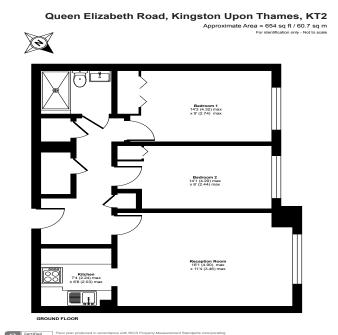

## RICE+ROMAN

Riverstone Court, Kingston

KT26SS

Living Area Riverstone Court, Queen Elizabeth Road, Kingston

• Exclusively For Those Aged 60+

• Two Double Bedrooms

• Ground Floor Apartment

• Direct Access To Private Patio