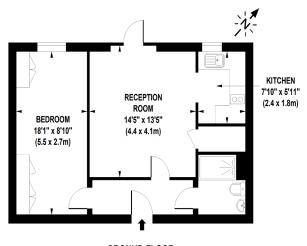

## GROUND FLOOR

## APPROXIMATE GROSS INTERNAL AREA 517 SQ FT / 48 SQ M

Not to scale, for guidance only and must not be relied upon as a statement of fact.

All measurements and areas are approximate only

- Exclusively For Those Aged 60+
- Ground Floor Apartment
- Direct Access To Patio Area
- Modern Shower Room
- · Residents' Facilities
- On-Site Management