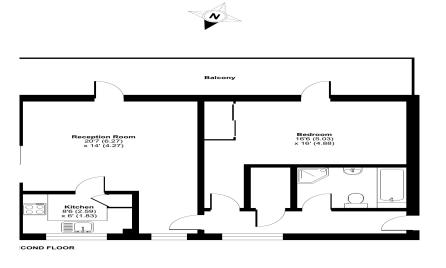

Estate Agents. This property sheet forms part of our database rights and copyright laws. No unauthorised copying or distribution without permission.

Dial Stone Court, Oatlands Avenue, Weybridge, KT13 Approximate Area = 626 sq ft / 58.1 sq m