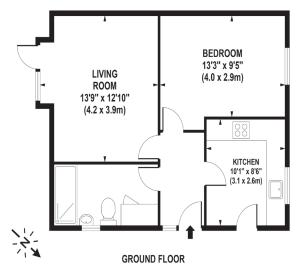

#### APPROX. GROSS INTERNAL FLOOR AREA 502 SQ FT / 47 SQ M

Whilst every attempt has been made to ensure the accuracy of the floorplan contained here, measurements of doors, windows and rooms are approximate and no responsibility is taken for any error omission or mis-statement. These plans are for representation purposes only and should be used as such by any prospective purchaser / tenant. The services, systems and appliances listed in this specification have not been tested and no guarantee as to their operating ability or their efficiency can be given