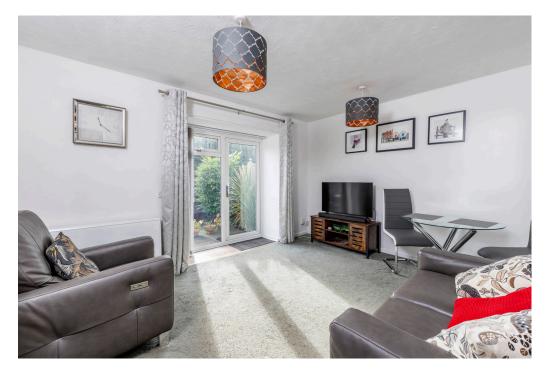

# RICE+ROMAN



### Rowan Mead, Tadworth

## KT20 5LN



### Living Area Rowan Mead, Henbit Close, Tadworth, Surrey, KT20 5LN



#### APPROX. GROSS INTERNAL FLOOR AREA 502 SQ FT / 47 SQ M

Whilst every attempt has been made to ensure the accuracy of the floorplan contained here, measurements of doors, windows and rooms are approximate and no responsibility is taken for any error omission or mis-statement. These plans are for representation purposes only and should be used as such by any prospective purchaser / tenant. The services, systems and appliances listed in this specification have not been tested and no guarantee as to their operating ability or their efficiency can be given

© www.skyshotglobal.com

- Exclusively For Those Aged 55+
- Semi Detached Bungalow
- One Double Bedroom
- Private Sunny Garden
- Guest & Visitor Parking
- On-Site