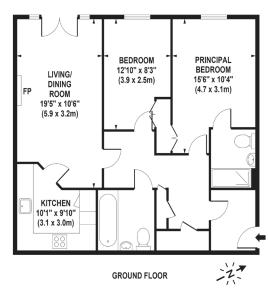

## APPROX, GROSS INTERNAL FLOOR AREA 789 SQ FT / 73 SQ M

Whilst every attempt has been made to ensure the accuracy of the floorplan contained here, measurements of doors, windows and rooms are approximate and no responsibility is taken for any error omission or mis-statement. These plans are for representation purposes only and should be used as such by any prospective purchaser / tenant. The services, systems and appliances listed in this specification have not been tested and no guarantee as to their operating ability or their efficiency can be given