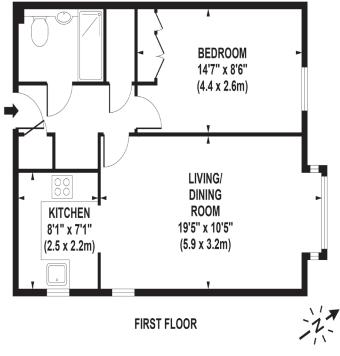

### APPROX. GROSS INTERNAL FLOOR AREA 491 SQ FT / 46 SQ M

Whilst every attempt has been made to ensure the accuracy of the floorplan contained here, measurements of doors, windows and rooms are approximate and no responsibility is taken for any error omission or mis-statement. These plans are for representation