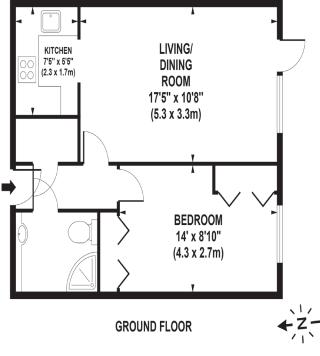

## APPROX. GROSS INTERNAL FLOOR AREA 459 SQ FT / 43 SQ M

Whilst every attempt has been made to ensure the accuracy of the floorplan contained here, measurements of doors, windows and rooms are approximate and no responsibility is taken for any error omission or mis-statement. These plans are for representation