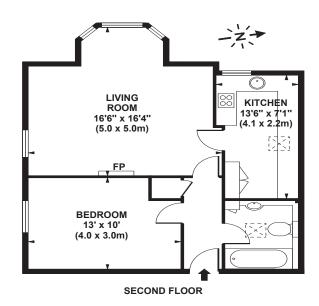

## APPROX, GROSS INTERNAL FLOOR AREA 532 SQ FT / 49 SQ M

Whilst every attempt has been made to ensure the accuracy of the floorplan contained here, measurements of doors, windows and rooms are approximate and no responsibility is taken for any error omission or mis-statement. These plans are for representation purposes only and should be used as such by any prospective purchaser / tenant. The services, systems and appliances listed in this specification have not been tested and no guarantee as to their operating ability or their efficiency can be given