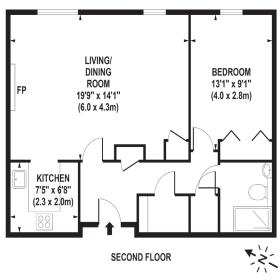

## APPROX. GROSS INTERNAL FLOOR AREA 602 SQ FT / 56 SQ M

Whilst every attempt has been made to ensure the accuracy of the floorplan contained here, measurements of doors, windows and rooms are approximate and no responsibility is taken for any error omission or mis-statement. These plans are for representation purpose only and should be used as such by any prospective purchaser / tenant. The services, systems and appliances listed in this specification have not been tested and no guarantee as to their operating ability or their efficiency can be given