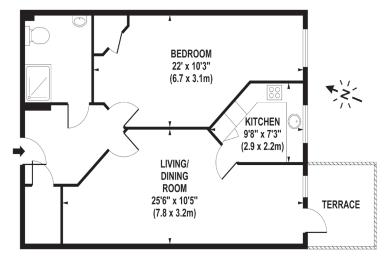

#### SECOND FLOOR

#### APPROX. GROSS INTERNAL FLOOR AREA 614 SQ FT / 57 SQ M

Whilst every attempt has been made to ensure the accuracy of the floorplan contained here, measurements of doors, windows and rooms are approximate and no responsibility is taken for any error omis-statement. These plans are for representation purposes only and should be used as such by any prospective purchaser / tenant. The services, systems and appliances listed in this specification have not been tested and no quarantee as to their operating ability or their efficiency can be given