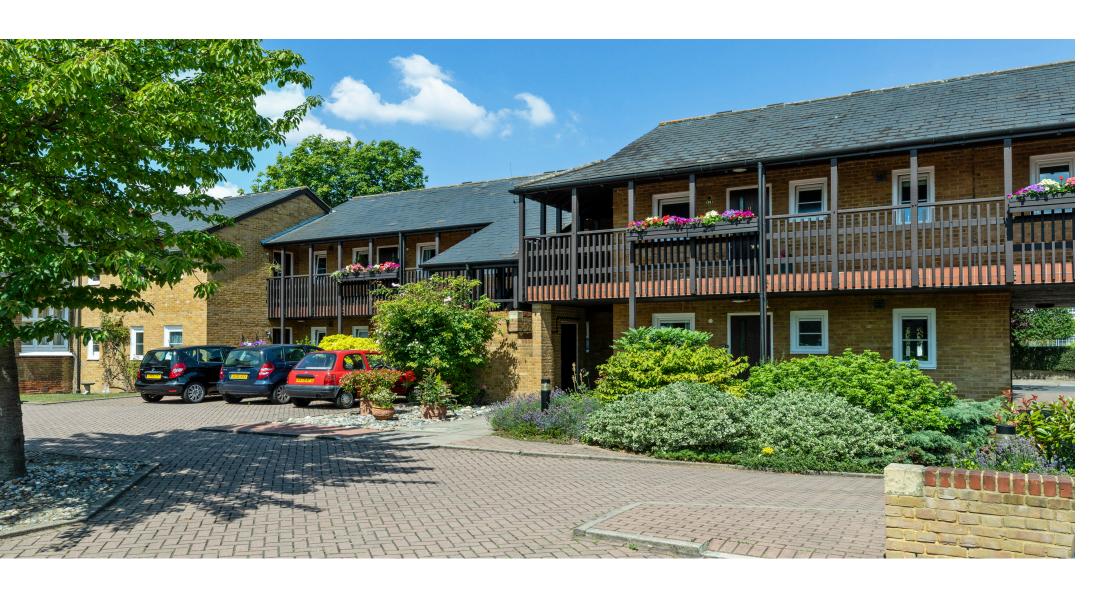

## RICE+ROMAN

Old School Close

**SW19 3HY** 

Living Area Old School Close, Melrose Road, London, SW19 3HY

## OLD SCHOOL CLOSE, MELROSE ROAD, LONDON, SW19

Approximate Gross Internal Floor Area: 46 m sq / 495 sq ft

Whilst every attempt has been made to ensure the accuracy of the floor plan contained here, measurements of doors, windows and rooms are approximate an or esponsibility is taken for any error, ornision or misstatements. These plans are not to scale and are for resentation purposes only as defined by RiCsS Code of Measuring Practice and should be used as such by any prospective purchaser. Specifically no guarantee is given on total square footage of the property if quoted on this plan. Any figure given is for initial guidance only and should not be relied on as a basis of valuation.