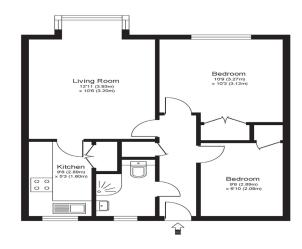

## OLD SCHOOL CLOSE, MELROSE ROAD, LONDON, SW19

Approximate Gross Internal Floor Area: 46 m sq / 495 sq ft

Whilst every attempt has been made to ensure the accuracy of the floor plan contained here, measurements of doors, windows and rooms are approximate an or esponsibility is taken for any error, ornision or misstatements. These plans are not to scale and are for resentation purposes only as defined by RiCsS Code of Measuring Practice and should be used as such by any prospective purchaser. Specifically no guarantee is given on total square footage of the property if quoted on this plan. Any figure given is for initial guidance only and should not be relied on as a basis of valuation.