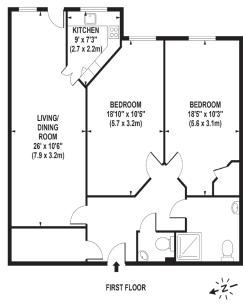

## APPROX. GROSS INTERNAL FLOOR AREA 895 SQ FT / 83 SQ M

While very attempt has been made to ensure the accuracy of the floorpian contained here, measurements of doors, windows and any committee and no responsibility is fastering required commission are provided and no responsibility is fastering required commission. The services, systems and applicances listed in this specification have not been tested and no guarantee as to their operating ability or their efficiency can be given