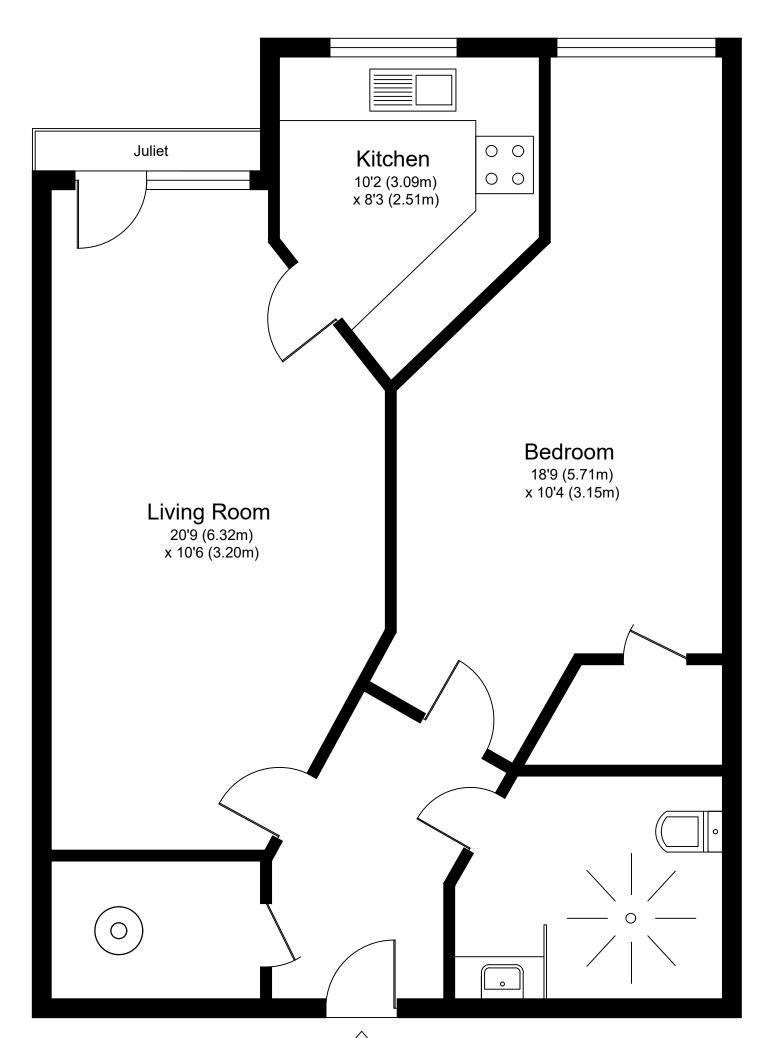

## EDWARD PLACE, CHURCHFIELD ROAD, WALTON ON THAMES, KT12

## Approximate Gross Internal Floor Area: 55 m sq / 595 sq ft

Whilst every attempt has been made to ensure the accuracy of the floor plan contained here, measurements of doors, windows and rooms are approximate and no responsibility is taken for any error, omission or misstatements. These plans are not to scale and are for representation purposes only as defined by RICS Code of Measuring Practice and should be used as such by any prospective purchaser. Specifically no guarantee is given on total square footage of the property if quoted on this plan. Any figure given is for initial guidance only and should not be relied on as a basis of valuation.