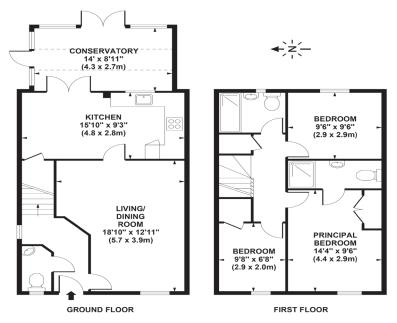

## Latchmere Lane, Kingston

Living Area Latchmere Lane,, Kingston Upon Thames, KT2 5PD

APPROX. GROSS INTERNAL FLOOR AREA 1070 SQ FT / 99 SQ M

Whilst every attempt has been made to ensure the accuracy of the floorplan contained here, measurements of doors, windows and rooms are approximate and no responsibility is taken for any error omission or mis-statement. These plans are for representation purposes only and should be used as such by any prospective purchaser / team. The services, systems and appliances listed in this specification have not been tested and no guarantee as to their operating ability or their efficiency can be given