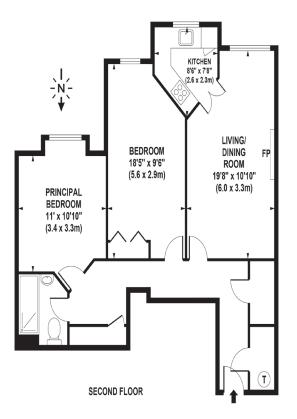

## Bentley Court, Camberley

Living Area Bentley Court, 33 Upper Gordon Road, Camberley, Surrey

| For Those | Ages | 60 + |
|-----------|------|------|
|-----------|------|------|

- Two double bedroom
- Fully refurbished
- Second floor and lift accessible
- Residents' lounge and laundry Room
- Well-tended communal gardens