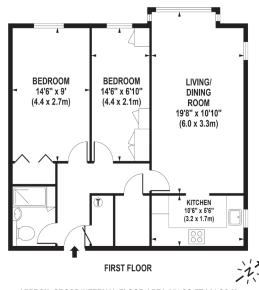

## APPROX. GROSS INTERNAL FLOOR AREA 654 SQ FT / 61 SQ M

Whilst every attempt has been made to ensure the accuracy of the floorplan contained here, measurements of doors, windows and rooms are approximate and no responsibility is taken for any error omission or mis-statement. These plans are for representation purposes only and should be used as such by any prospective purchaser /tenant. The services, systems and appliances listed in this specification have not been tested and no guarantee as to their operating ability or their efficiency can be given