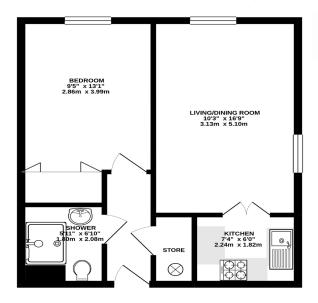

## 25 Lynton Court, Park Hill Road, Epsom KT17 1LF

INTERNAL FLOOR AREA (APPROX.) 450 sq ft/ 41.8 sq m

SECOND FLOOR FLAT

Whilst every attempt has been made to ensure the accuracy of this floor plan, measurement of doors, windows, rooms and any other items are approximate and no responsibility is taken for any error, omission or mis-statement. Made with Metropix © 202: