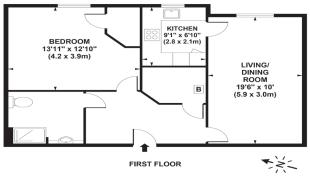

## RG456GT

APPROX. GROSS INTERNAL FLOOR AREA 641 SQ FT / 60 SQ M

Whilst every attempt has been made to ensure the accuracy of the floorplan contained here, measurements of doors, windows and rooms are approximate and no responsibility is taken for any error omission or mis-statement. These plans are for representation purposes only and should be used as such by any prospective purchaser / tenant. The services, systems and appliances listed in this specification have not been tested and no guarantee as to their operating ability or their efficiency can be given