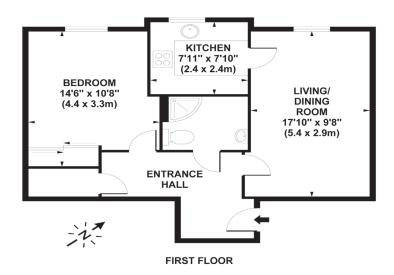

## APPROX. GROSS INTERNAL FLOOR AREA 532 SQ FT / 49 SQ M

Whilst every attempt has been made to ensure the accuracy of the floorpian contained here, measurements of doors, windows and rooms are approximate and no responsibility is taken for any error omission or mis-statement. These plans are for representation purposes only and should be used as such by any prospective purchaser / tenant. The services, systems and appliances listed in this specification have not been tested and no guarantee as to their operating ability or their efficiency can be given