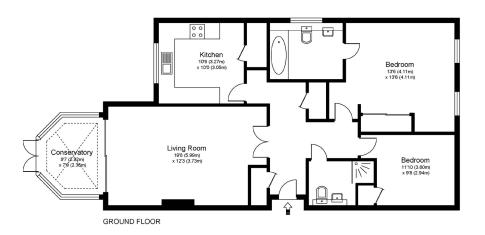

## FAIRLAWN, HALL PLACE DRIVE, WEYBRIDGE, KT13

Approximate Gross Internal Floor Area: 90 m sq / 970 sq ft

Whilst every aftering has been made to ensure the accuracy of the floor plan contained here, measurements of doors, windows and rooms are approximate and no responsibility is taken for any revri, omission or misstatements. These plans are not to scale and are for representation purposes a defined by RICS.

Code of Measuring Practice and should be used as such by any prospective purchaser. Sportficially no guarantee is given on total square footage of the property if quoted on this plan. Any figure given is for intital guidances only and should not be relief on as a basis of voted on as a basis of voter.