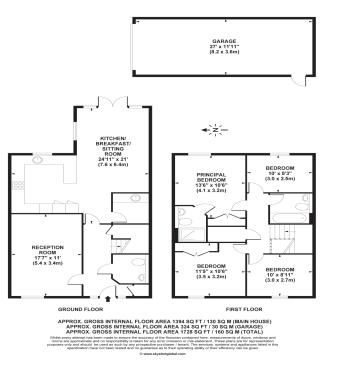

## Collins Walk, Crowthorne

Living Area Collins Walk, Crowthorne, Berkshire, RG45 6UQ

- Detached House
- Four Bedrooms
- Excellent condition throughout
- Only 3 years old
- Garage and off street parking
- Good local transport links