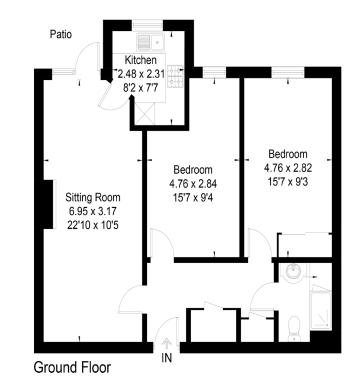

#### Approximate Floor Area = 67.5 sq m / 726 sq ft

## • Ground floor

- Two double bedrooms
- Kitchen with a window
- Shower room
- Development Owners' Lounge
- On-site Manager

Price: £250,000 Service Charge: £4,221.85 PA Ground Rent(G/R): £659.38 PA Lease Length: 107 Years G/R Review: 2028